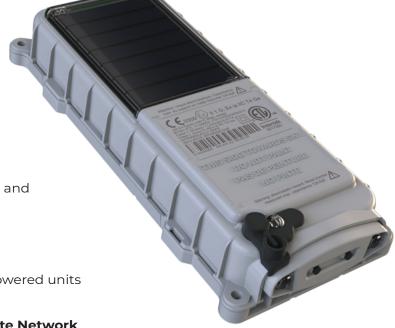

### **Tracking Hardware**

The SmartOne Solar™ device provides robust tracking and comes with an unparalleled TGI Connect 5 year extended warranty

#### **OPERATING SPECIFICATIONS:**

Dimensions: 7" x 3.25" x 1.125"

Operating Temperature: -40 to +85 C

Untethered solution - Usable on non-powered units
Intrinsically Safe (ATEX) certified

Military Grade HERO certified