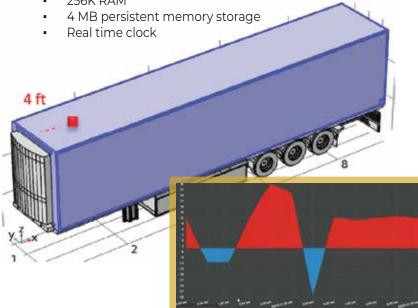

### **On-board Sensing Modules**

- 8x8 Time of Flight multi-zone ranging sensor
- 3-axis accelerometer
- 3-axis gyroscope
- -40 to 80C (+/- 0.5C) temperature sensing
- Optional sensor and BUS support

# Risk Management and Optimization:

Prioritize sensors that not only provide data, but also contribute to mitigating risks and improving the efficiency of cargo transportation operations

Vizicube Cargo Sensor captures location, temperature, door activity, and cargo status