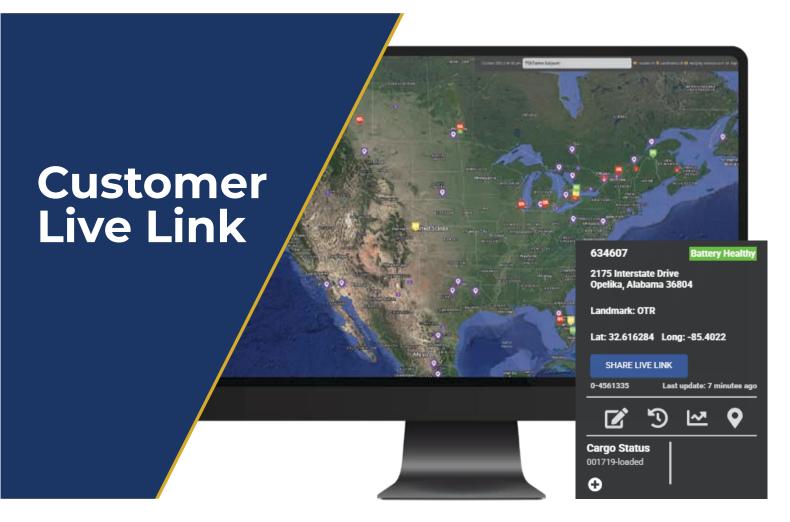

## **Step Up To The Next Level Of Customer Service**

Give your customers visibility into their shipments with a dedicated access link from TGI's My Connect Manager (MCM) software.

- No Login Required
- You control customer access to specific data
- You determine the Customer Live Link expiry date
- Protect driver privacy track the trailer, not the driver Fully functional APIs for automated workflows

Accurate satellite-based trailer information:

- Location
- ✓ Temperature
- ✓ Cargo (load/unload)

Customer Live Link is included in TGI Connect's MCM software driven by the SmartOne Solar™ satellite tracking unit and the Vizicube Smart Sensor.