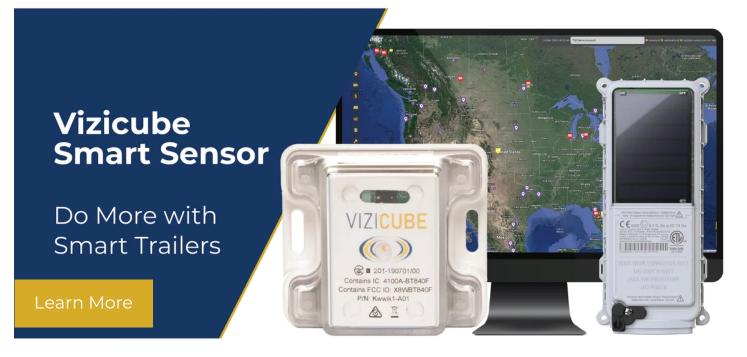

## New Product - Vizicube Smart Sensor

Vizicube integrates with our SmartOne Solar and My Connect Manager (MCM) to enhance sensing capabilities:

- Temperature Variations
- Cargo Status
- Door Activity
- Vibration Sensing for Impact Detection and Hard Braking (coming soon)

Vizicube uses Artificial Intelligence (AI) to learn optimal trailer conditions, detect any variations, and automatically send alerts.

Edge Computing allows Vizicube to process data directly at the sensor, enabling faster, more efficient performance without manual intervention.