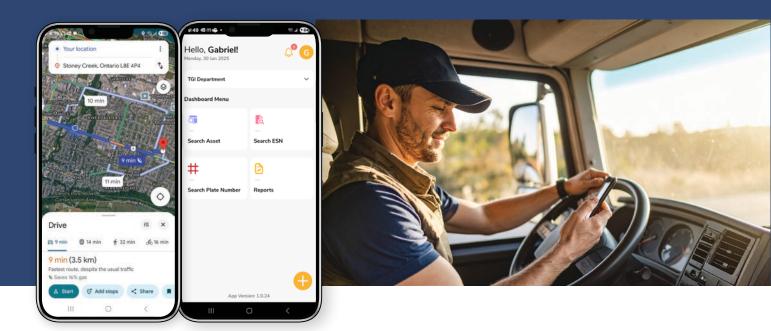

## Trailer Tracking In The Palm Of Your Hand

The TGI Connect Mobile App is designed to give you the power of My Connect Manager (MCM) on your phone.

TGI Connect Mobile App enables on the go access to reduce calls between drivers and dispatch to:

- · Route drivers directly to the correct trailer
- Receive Push Notifications including Enter/Exit Geofence, Start/Stop Movement
- Provide Mobile Access to MCM Reports including Yard Checks, Dwell,
  Dormancy, Mileage, and Utilization
- Show Vizicube Smart Sensor status including Temperature, Cargo Status,
  Door Activity

Gain visibility across your operations by sharing data with your team for access to valuable business insights to manage your fleet of trailers.