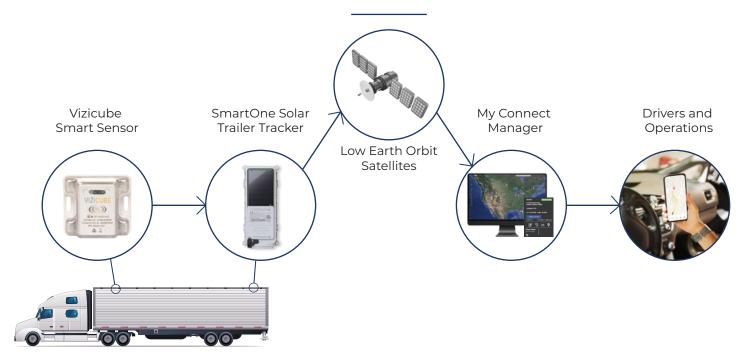

## How the TGI Connect Mobile App Streamlines Your Communications

Sends load status and trailer location

Satellite enables reliable communications

Gain actionable data from MCM and send it along

| Features                   | Benefits                                                                                           |
|----------------------------|----------------------------------------------------------------------------------------------------|
| Find My Trailer            | Quickly locate trailers in large yards or terminals, making it easier for drivers and saving time. |
| Mobile Location Visibility | ldentify all trailer locations from anywhere—no need to be at a desktop.                           |
| Breadcrumb Trail History   | Understand trailer movement and last-known location at a glance.                                   |
| Smart Sensor Monitoring    | Drivers can access cargo status and environmental conditions.                                      |
| Mobile Reports Access      | Instantly see yard checks, dwell, dormancy, mileage and utilization reports on site.               |
| Push Notifications         | Drivers receive alerts if a trailer moves unexpectedly or crosses a geofence.                      |